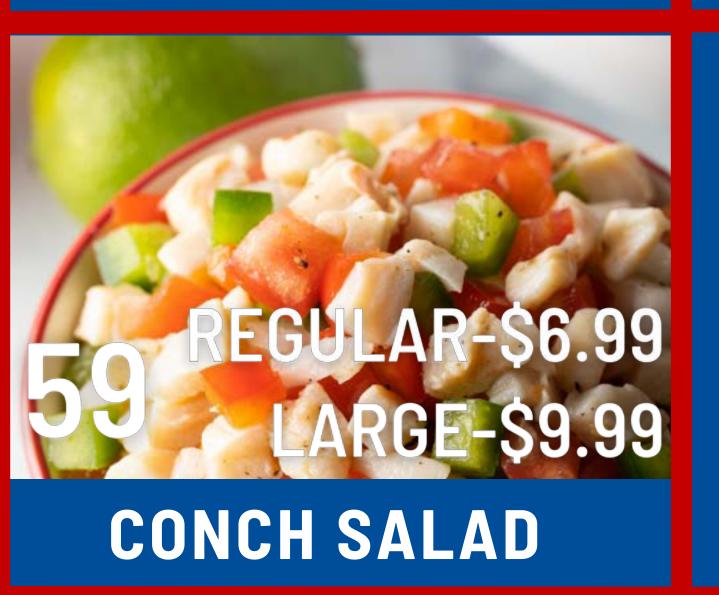

## CONCH & OYSTER DINNERS

SERVED WITH BREAD, AND RICE OR FRIES

OYSTER

- (10PC)
- (15PC)

CONCH

- SMALL
- LARGE

- CONCH AND 10PC SHRIMP
- CONCH AND 4 WINGS
- **CONCH AND 2PC FISH**