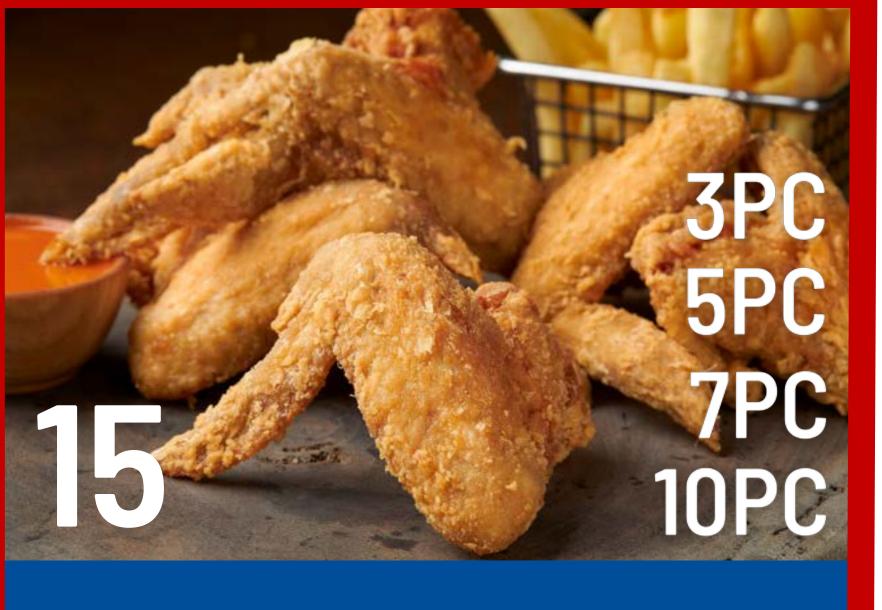

### CHCKEN DINNERS

SERVED WITH BREAD AND YOUR CHOICE OF RICE OR FRIES

SHRIMP

CHICKEN COMBO MIX

JUMBO TENDERS

TRY OUR

CHICKEN WING MEAL

FLAVORED WINGS

FAMOUS CHICKEN DINNERS!

CHICKEN NUGGETS

SNAPPER OR GROUPER JUMBO SHRIMP

SEAFOOD DINNERS

SERVED WITH BREAD AND YOUR CHOICE OF RICE OR FRIES