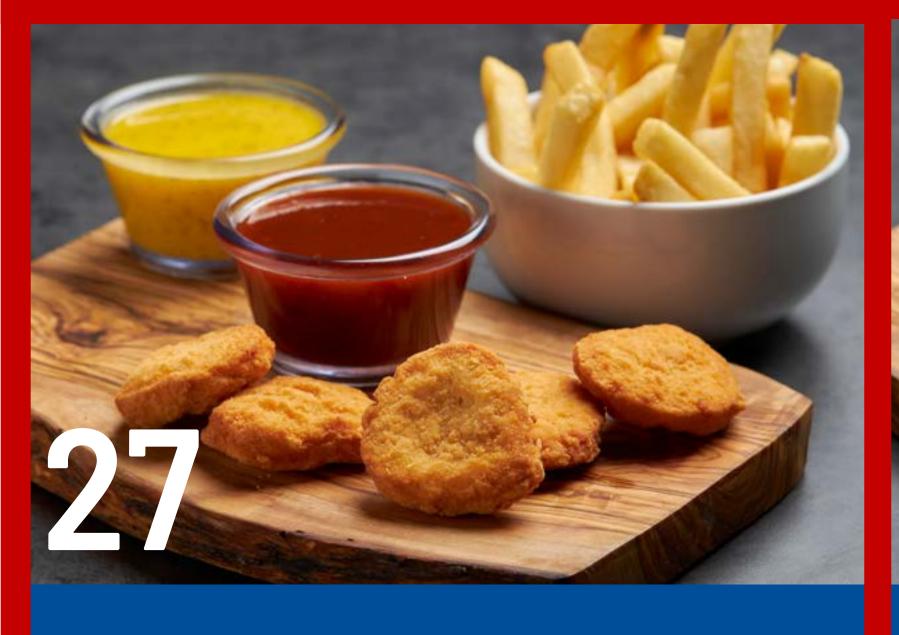

### VALUE MEALS

SERVED WITH FRIES

6PC NUGGETS

2PC TENDERS

POPCORN CHICKEN

GIZZARDS

LIVER

10 SHRIMP