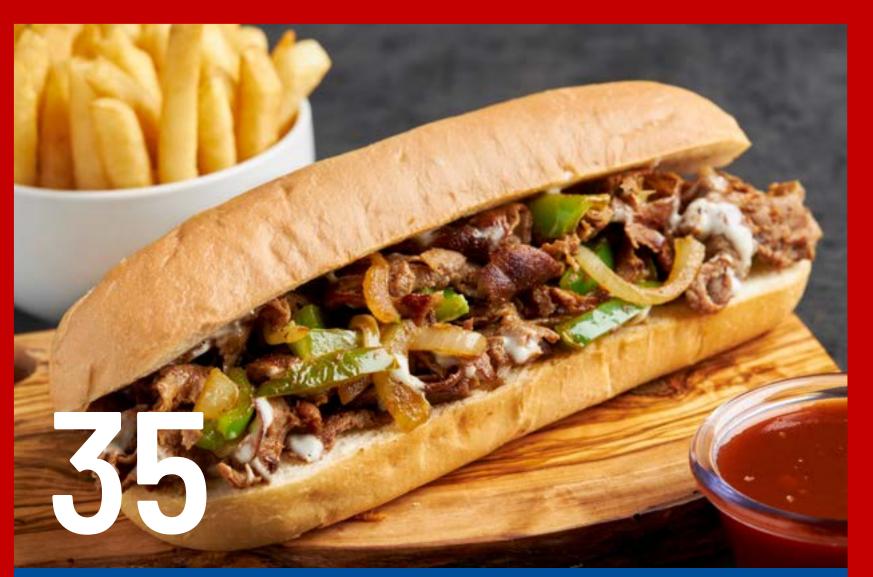

### SANDWICHES SERVED WITH FRIES

FLAVORS: BUFFALO (HOT OR MILD) BBQ RANCH MANGO HABANERO CHIPOTLE

CHICKEN PHILLY (ORIGINAL OR BBQ)

DELICIOUS SANDWICHES!