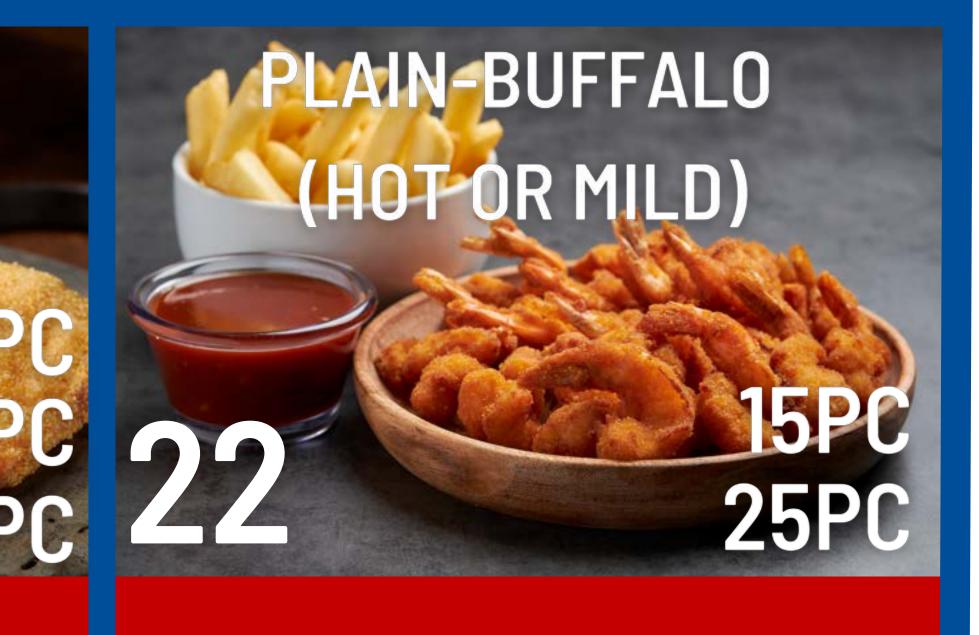

### OFF THE GRILL

SERVED WITH ANY TWO OF THESE SIDES: GARDEN SALAD, RICE, FRIES, AND COLESLAW

JUMBO SHRIMP (14PC) (7PC)

39 SHRIMP SKEWER (20PC) (15PC)

TILAPIA OR CATFISH (2PC) (3PC)

41 CHICKEN TENDERS (2PC) (3PC)