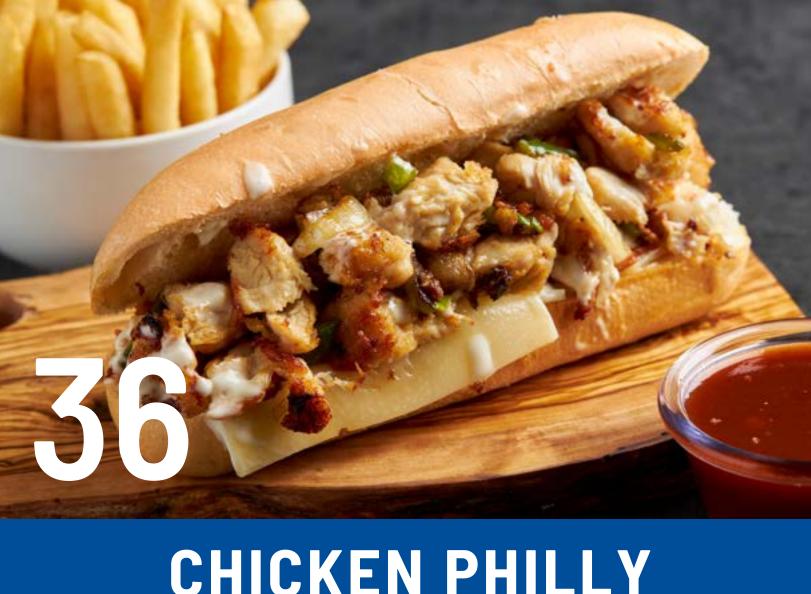

### SANDWICHES SERVED WITH FRIES

FLAVORS: BUFFALO (HOT OR MILD) BBQ RANCH MANGO HABANERO CHIPOTLE

CHICKEN PHILLY (ORIGINAL OR BBQ)

DELICIOUS SANDWICHES!