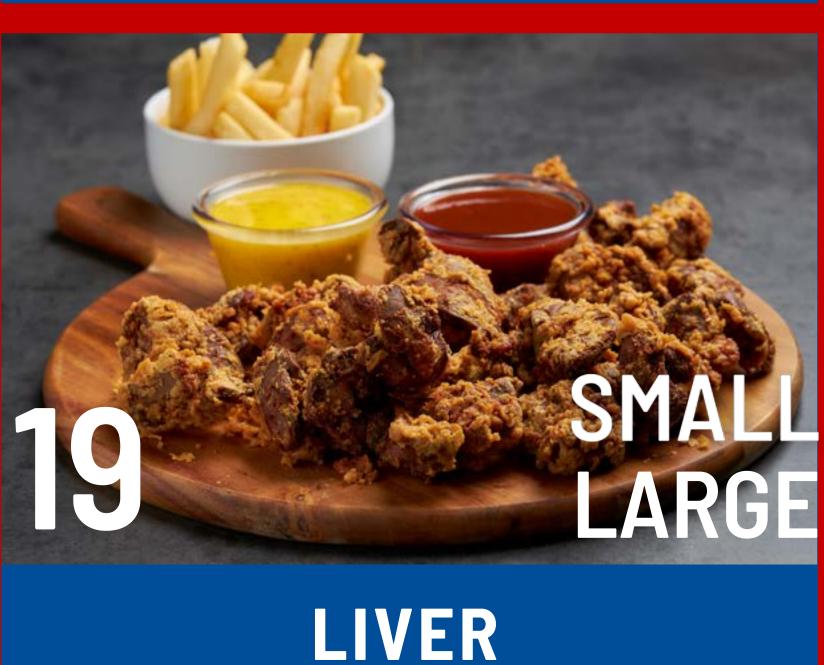

### VALUE MEALS

SERVED WITH FRIES

6PC NUGGETS

2PC TENDERS

POPCORN CHICKEN

GIZZARDS

LIVER

10 SHRIMP