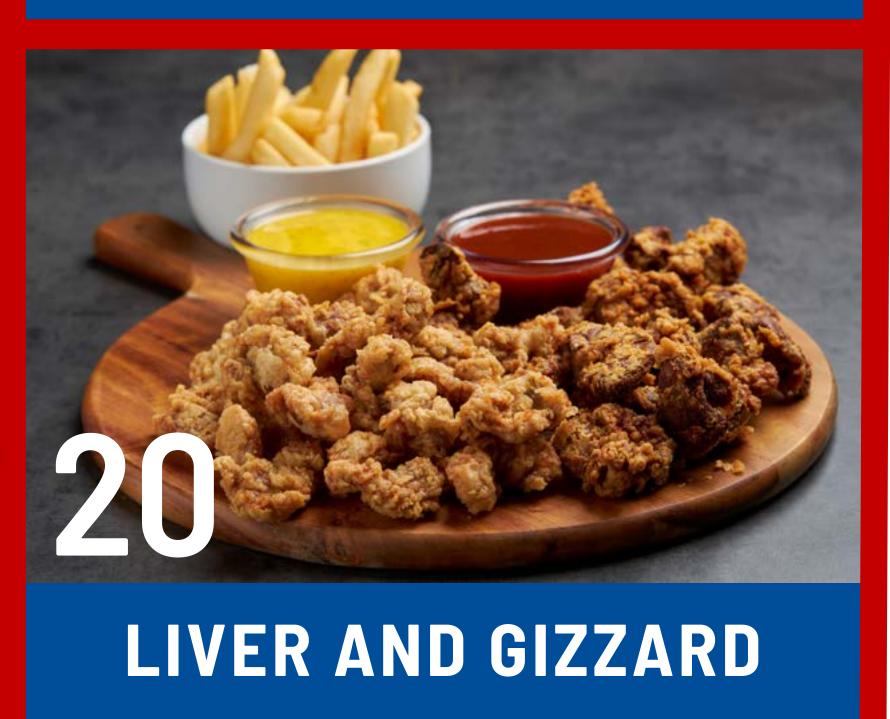

1/2 LB Gizzards
1/2 LB Liver
4 Wings

4 Legs

2 Tenders

### VALUE MEALS

SERVED WITH FRIES

6PC NUGGETS

2PC TENDERS

POPCORN CHICKEN

GIZZARDS

LIVER

10 SHRIMP