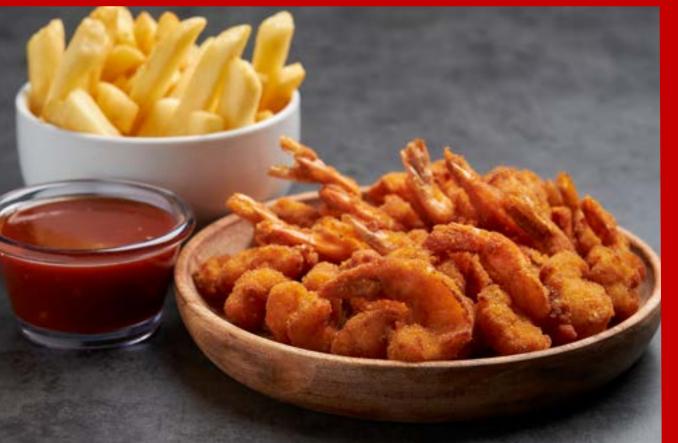

### OFF THE GRILL

SERVED WITH ANY TWO OF THESE SIDES: GARDEN SALAD, RICE, FRIES, AND COLESLAW

JUMBO SHRIMP (14PC) (7PC)

39 SHRIMP SKEWER (20PC) (15PC)

TILAPIA OR CATFISH (2PC) (3PC)

41 CHICKEN TENDERS (2PC) (3PC)