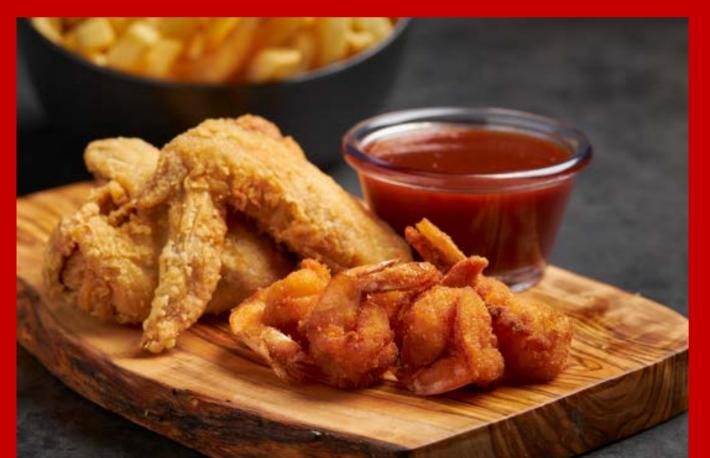

## CREATE YOUR OWN COMBO

Choose 2 items
Choose 3 items

SERVED WITH BREAD AND YOUR CHOICE OF FRIES OR SPICED RICE

10 Shrimp2 Tilapia2 Catfish1/2 LB Catfish Nugget

2 Catfish1/2 LB Catfish Nuggets5PC Oysters

1/2 LB Gizzards
1/2 LB Liver
4 Wings

4 Legs

2 Tenders