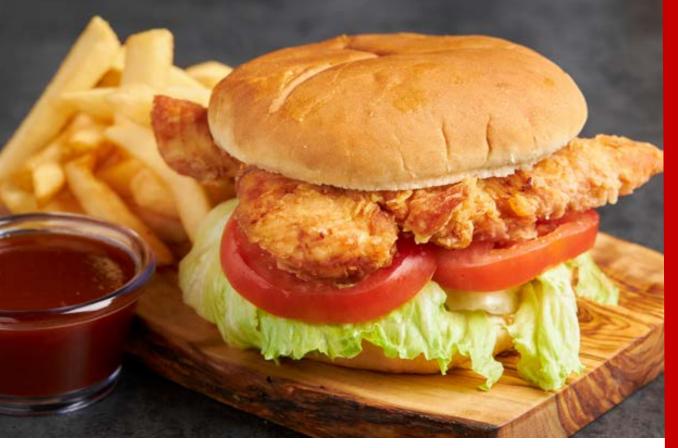

### SANDWICHES SERVED WITH FRIES

FLAVORS: BUFFALO (HOT OR MILD) BBQ RANCH MANGO HABANERO CHIPOTLE

CHICKEN PHILLY (ORIGINAL OR BBQ)

DELICIOUS SANDWICHES!