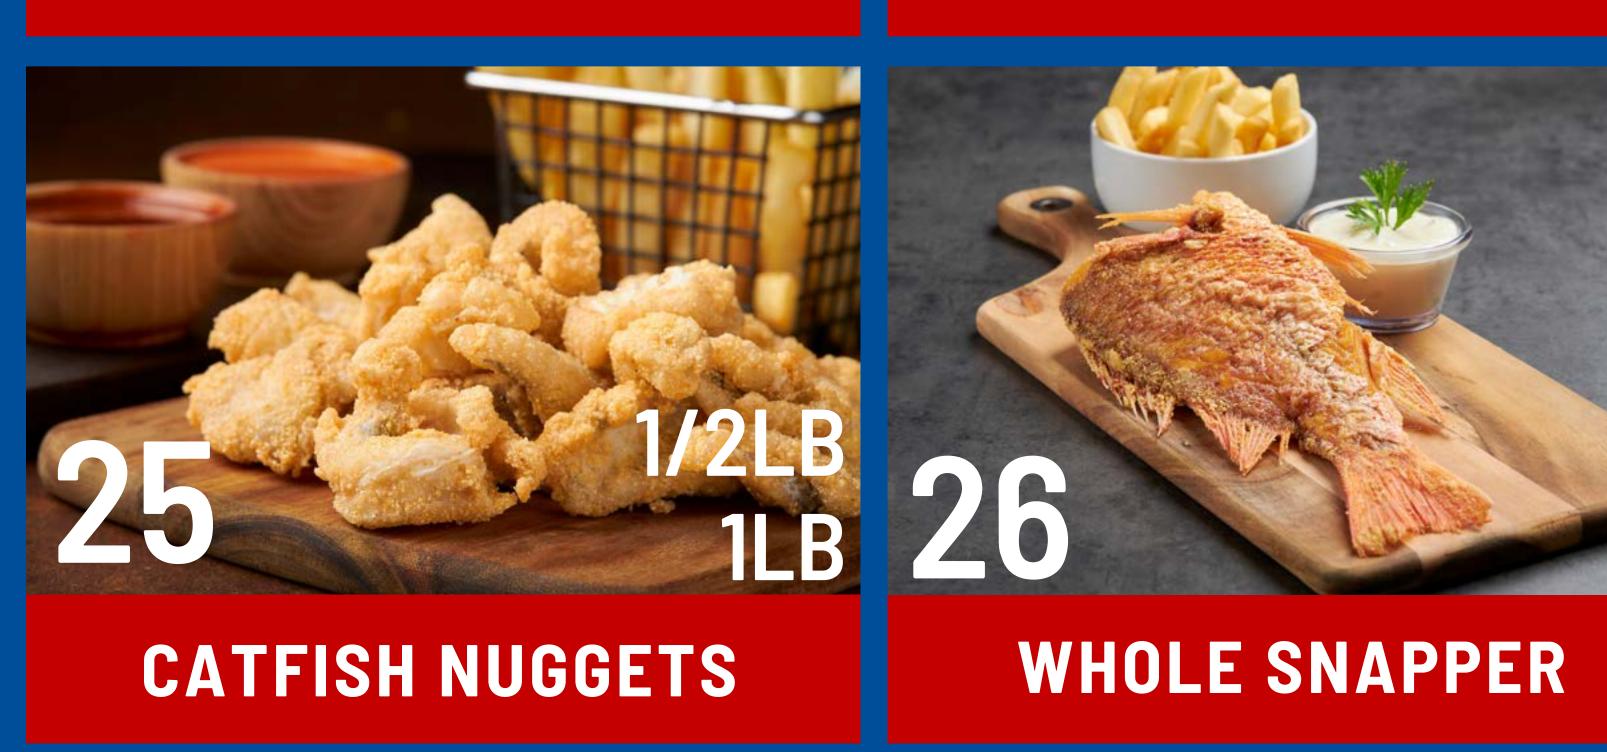

## CONCH & OYSTER DINNERS

SERVED WITH BREAD, AND RICE OR FRIES

OYSTER

- (10PC)
- (15PC)

CONCH

- SMALL
- LARGE

- CONCH AND 10PC SHRIMP
- CONCH AND 4 WINGS
- **CONCH AND 2PC FISH**