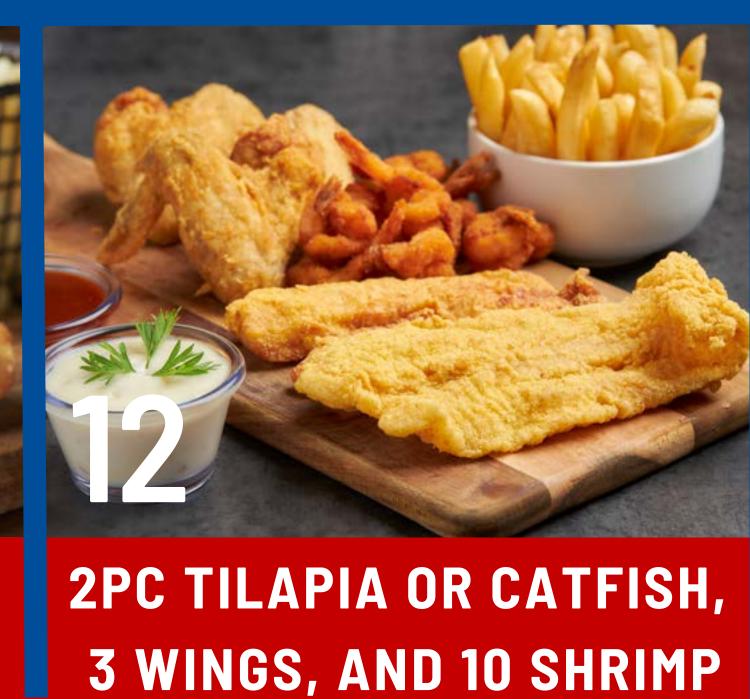

## CREATE YOUR OWN COMBO

Choose 2 items
Choose 3 items

SERVED WITH BREAD AND YOUR CHOICE OF FRIES OR SPICED RICE

10 Shrimp2 Tilapia2 Catfish1/2 LB Catfish Nugget

2 Catfish1/2 LB Catfish Nuggets5PC Oysters