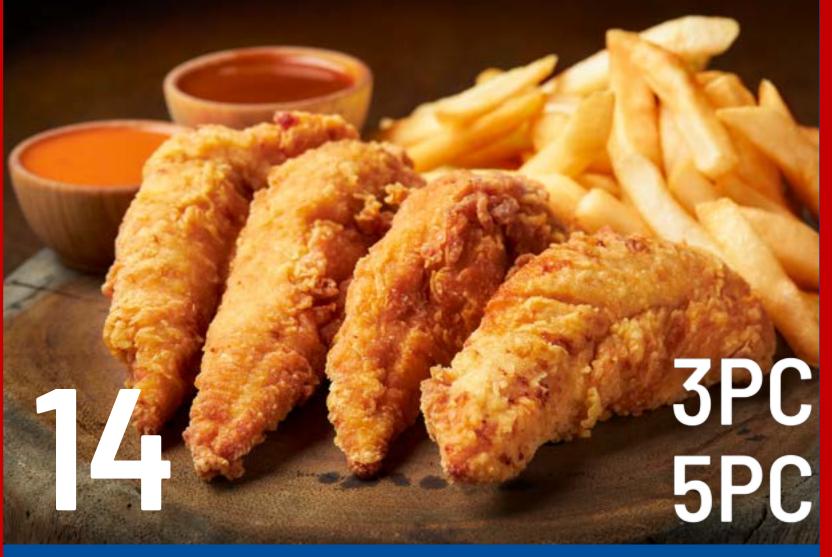

### CHCKEN DINNERS

SERVED WITH BREAD AND YOUR CHOICE OF RICE OR FRIES

SHRIMP

CHICKEN COMBO MIX

JUMBO TENDERS

TRY OUR

CHICKEN WING MEAL

FLAVORED WINGS

FAMOUS CHICKEN DINNERS!

CHICKEN NUGGETS

SNAPPER OR GROUPER JUMBO SHRIMP

SEAFOOD DINNERS

SERVED WITH BREAD AND YOUR CHOICE OF RICE OR FRIES