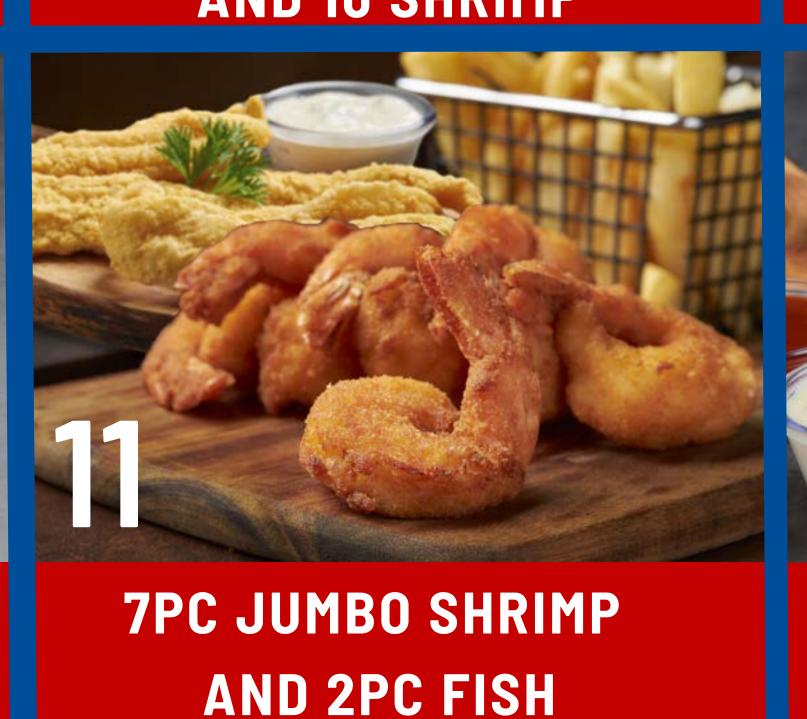

### COMBOS

#### SERVED WITH BREAD AND YOUR CHOICE OF RICE OR FRIES













AND 10 SHRIMP











## CREATE YOUR OWN COMBO

Choose 2 items
Choose 3 items

SERVED WITH BREAD AND YOUR CHOICE OF FRIES OR SPICED RICE

10 Shrimp2 Tilapia2 Catfish1/2 LB Catfish Nugget

2 Catfish1/2 LB Catfish Nuggets5PC Oysters

1/2 LB Gizzards
1/2 LB Liver
4 Wings

4 Legs

2 Tenders



### CHCKEN DINNERS

SERVED WITH BREAD AND YOUR CHOICE OF RICE OR FRIES









SHRIMP

CHICKEN COMBO MIX

JUMBO TENDERS

TRY OUR

CHICKEN WING MEAL





FLAVORED WINGS

FAMOUS CHICKEN DINNERS!

CHICKEN NUGGETS

SNAPPER OR GROUPER JUMBO SHRIMP

SEAFOOD DINNERS

SERVED WITH BREAD AND YOUR CHOICE OF RICE OR FRIES









### VALUE MEALS

SERVED WITH FRIES



6PC NUGGETS



2PC TENDERS



POPCORN CHICKEN





GIZZARDS



LIVER



10 SHRIMP



TRY OUR DELICIOUS VALUE MEALS!

### SANDWICHES SERVED WITH FRIES



FLAVORS: BUFFA