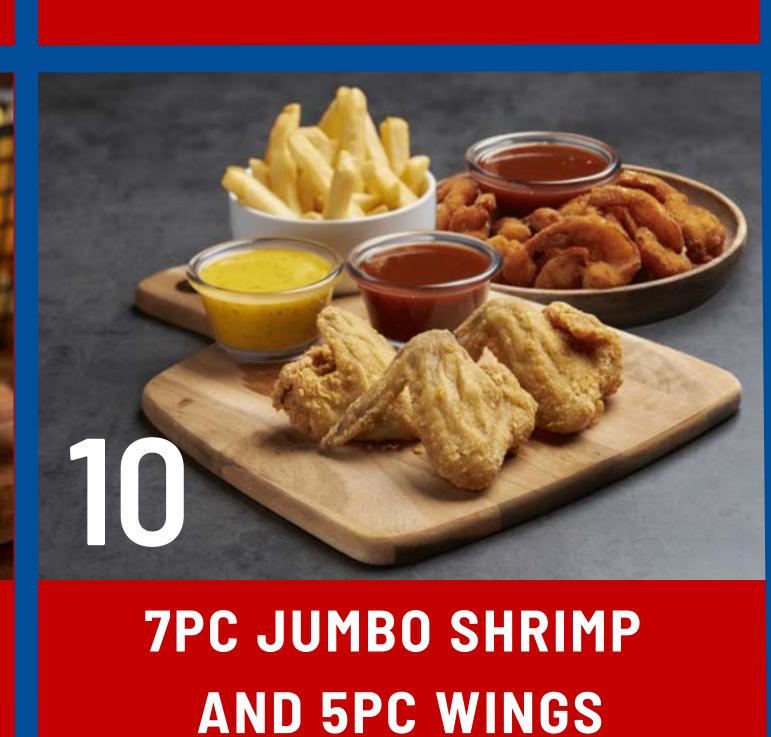

### COMBOS

#### SERVED WITH BREAD AND YOUR CHOICE OF RICE OR FRIES













AND 10 SHRIMP











## CREATE YOUR OWN COMBO

Choose 2 items
Choose 3 items

SERVED WITH BREAD AND YOUR CHOICE OF FRIES OR SPICED RICE

10 Shrimp2 Tilapia2 Catfish1/2 LB Catfish Nugget

2 Catfish1/2 LB Catfish Nuggets5PC Oysters

1/2 LB Gizzards
1/2 LB Liver
4 Wings

4 Legs

2 Tenders



### CHCKEN DINNERS

SERVED WITH BREAD AND YOUR CHOICE OF RICE OR FRIES









SHRIMP

CHICKEN COMBO MIX

JUMBO TENDERS

TRY OUR

CHICKEN WING MEAL





FLAVORED WINGS

FAMOUS CHICKEN DINNERS!

CHICKEN NUGGETS

SNAPPER OR GROUPER JUMBO SHRIMP

SEAFOOD DINNERS

SERVED WITH BREAD AND YOUR CHOICE OF RICE OR FRIES









### VALUE MEALS

SERVED WITH FRIES



6PC NUGGETS



2PC TENDERS



POPCORN CHICKEN





GIZZARDS



LIVER



10 SHRIMP



TRY OUR DELICIOUS VALUE MEALS!

### SANDWICHES SERVED WITH FRIES



FLAVORS: BUF