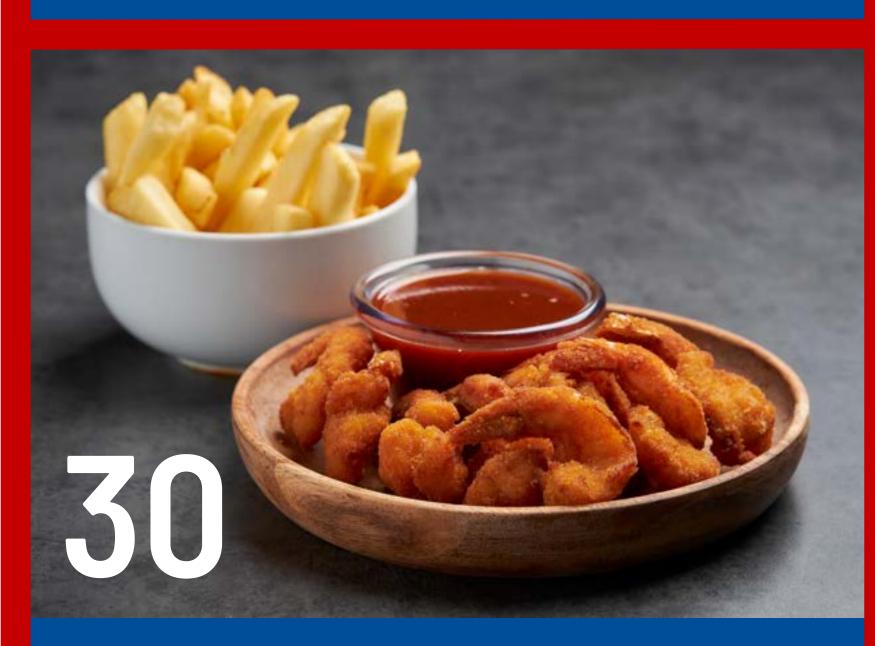

### VALUE MEALS

SERVED WITH FRIES

6PC NUGGETS

2PC TENDERS

POPCORN CHICKEN

GIZZARDS

LIVER

10 SHRIMP

TRY OUR DELICIOUS VALUE MEALS!