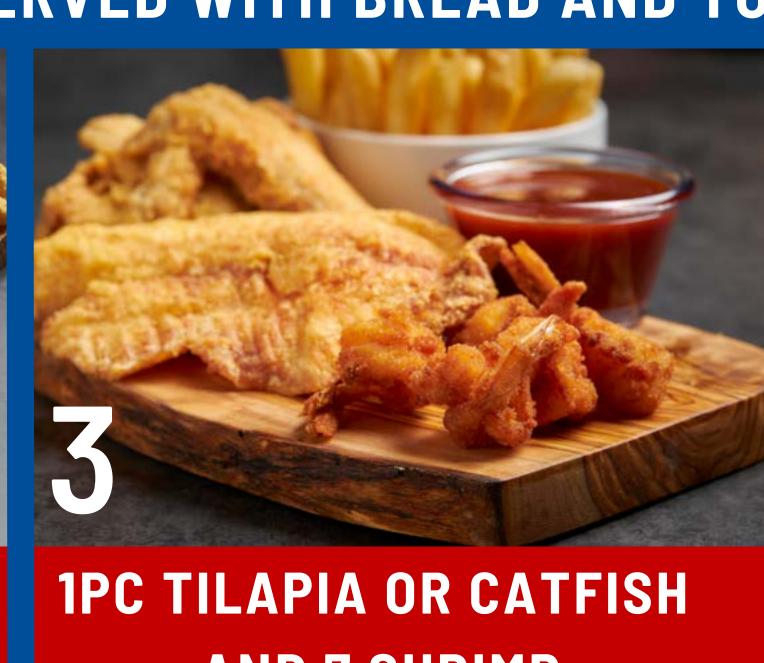

### COMBOS

#### SERVED WITH BREAD AND YOUR CHOICE OF RICE OR FRIES













AND 10 SHRIMP











## CREATE YOUR OWN COMBO

Choose 2 items
Choose 3 items

SERVED WITH BREAD AND YOUR CHOICE OF FRIES OR SPICED RICE

10 Shrimp2 Tilapia2 Catfish1/2 LB Catfish Nugget

2 Catfish1/2 LB Catfish Nuggets5PC Oysters

1/2 LB Gizzards
1/2 LB Liver
4 Wings

4 Legs

2 Tenders



### CHCKEN DINNERS

SERVED WITH BREAD AND YOUR CHOICE OF RICE OR FRIES









SHRIMP

CHICKEN COMBO MIX

JUMBO TENDERS

TRY OUR

CHICKEN WING MEAL





FLAVORED WINGS

FAMOUS CHICKEN DINNERS!

CHICKEN NUGGETS

SNAPPER OR GROUPER JUMBO SHRIMP

SEAFOOD DINNERS

SERVED WITH BREAD AND YOUR CHOICE OF RICE OR FRIES









### VALUE MEALS

SERVED WITH FRIES



6PC NUGGETS



2PC TENDERS



POPCORN CHICKEN





GIZZARDS



LIVER



10 SHRIMP



TRY OUR DELICIOUS VALUE MEALS!

### SANDWICHES SERVED