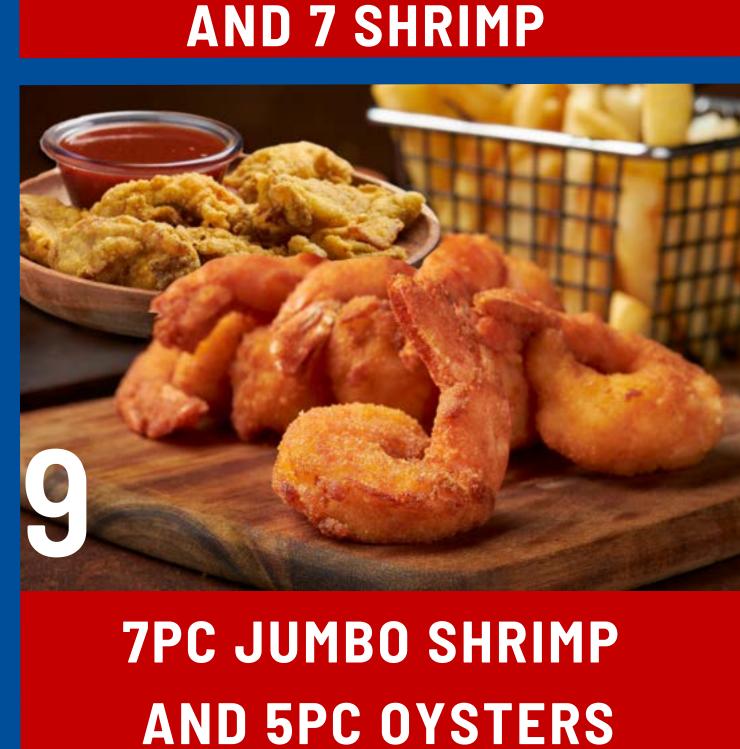

# DAILY LUNCH SPECIALS FROM 11AM-2PM

INCLUDES FRIES ( AND A DRINK

10PC SHRIMP DINNER

6PC FLAVORED WINGS

CHICKEN GIZZARD OR LIVER DINNER

CHICKEN SANDWICH

JUNIOR CLASSIC BURGER

2 WINGS AND 7 SHRIMP

1PC FISH AND 7 SHRIMP

2PC FISH AND 4 WINGS