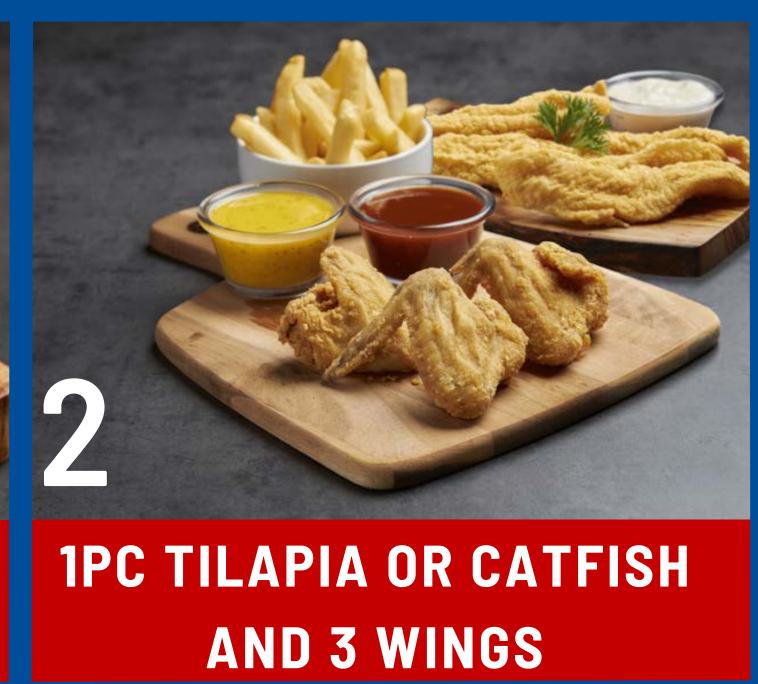

### COMBOS

#### SERVED WITH BREAD AND YOUR CHOICE OF RICE OR FRIES













AND 10 SHRIMP











## CREATE YOUR OWN COMBO

Choose 2 items
Choose 3 items

SERVED WITH BREAD AND YOUR CHOICE OF FRIES OR SPICED RICE

10 Shrimp2 Tilapia2 Catfish1/2 LB Catfish Nugget

2 Catfish1/2 LB Catfish Nuggets5PC Oysters

1/2 LB Gizzards
1/2 LB Liver
4 Wings

4 Legs

2 Tenders



### CHCKEN DINNERS

SERVED WITH BREAD AND YOUR CHOICE OF RICE OR FRIES









SHRIMP

CHICKEN COMBO MIX

JUMBO TENDERS

TRY OUR

CHICKEN WING MEAL





FLAVORED WINGS

FAMOUS CHICKEN DINNERS!

CHICKEN NUGGETS

SNAPPER OR GROUPER JUMBO SHRIMP

SEAFOOD DINNERS

SERVED WITH BREAD AND YOUR CHOICE OF RICE OR FRIES









### VALUE MEALS

SERVED WITH FRIES



6PC NUGGETS



2PC TENDERS



POPCORN CHICKEN





GIZZARDS



LIVER



10 SHRIMP



TRY OUR DELICIOUS VALUE MEALS!

### SANDWICHES SERV