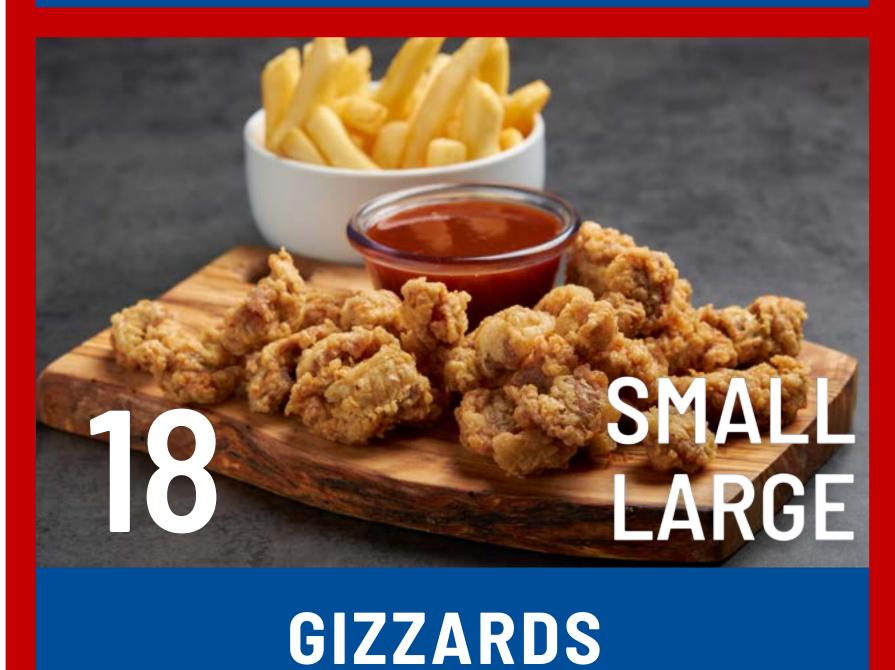

### VALUE MEALS

SERVED WITH FRIES

6PC NUGGETS

2PC TENDERS

POPCORN CHICKEN

GIZZARDS

LIVER

10 SHRIMP