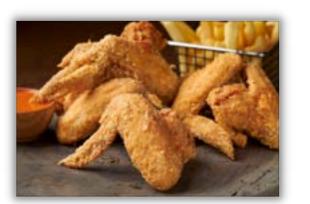

### CHCKEN DINNERS

SERVED WITH BREAD AND YOUR CHOICE OF RICE OR FRIES

SHRIMP

CHICKEN COMBO MIX

JUMBO TENDERS

TRY OUR

CHICKEN WING MEAL

FLAVORED WINGS

FAMOUS CHICKEN DINNERS!

CHICKEN NUGGETS

SNAPPER OR GROUPER JUMBO SHRIMP

SEAFOOD DINNERS

SERVED WITH BREAD AND YOUR CHOICE OF RICE OR FRIES