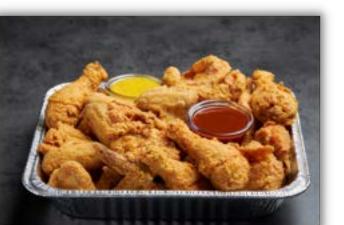

### CHCKEN DINNERS

SERVED WITH BREAD AND YOUR CHOICE OF RICE OR FRIES

SHRIMP

CHICKEN COMBO MIX

JUMBO TENDERS

TRY OUR

CHICKEN WING MEAL

FLAVORED WINGS

FAMOUS CHICKEN DINNERS!

CHICKEN NUGGETS

SNAPPER OR GROUPER JUMBO SHRIMP

SEAFOOD DINNERS

SERVED WITH BREAD AND YOUR CHOICE OF RICE OR FRIES