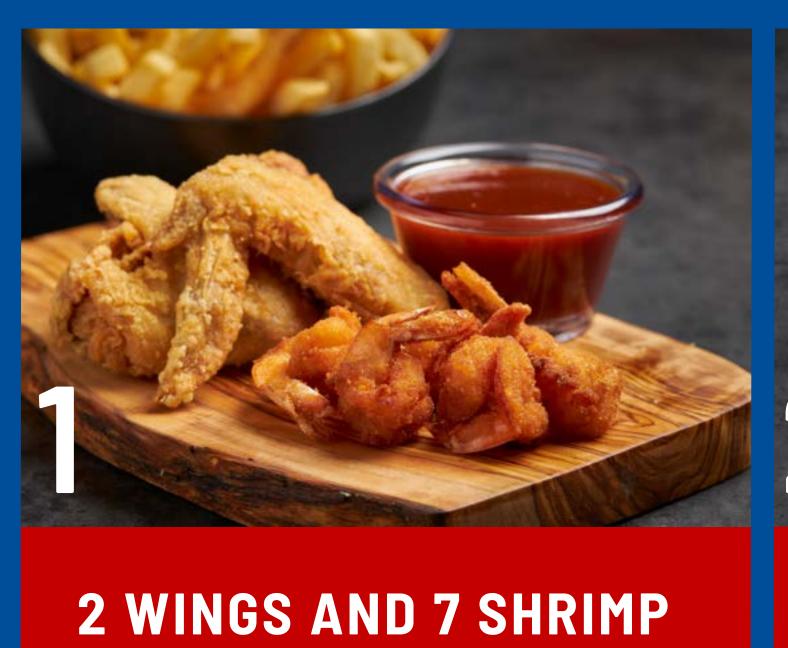

# DAILY LUNCH SPECIALS FROM 11AM-2PM

INCLUDES FRIES ( AND A DRINK

10PC SHRIMP DINNER

6PC FLAVORED WINGS

CHICKEN GIZZARD OR LIVER DINNER

CHICKEN SANDWICH

JUNIOR CLASSIC BURGER

2 WINGS AND 7 SHRIMP