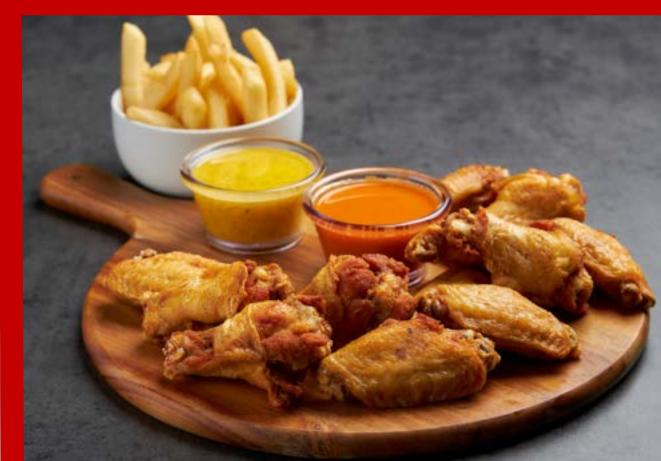

### CHCKEN DINNERS

SERVED WITH BREAD AND YOUR CHOICE OF RICE OR FRIES

SHRIMP

CHICKEN COMBO MIX

JUMBO TENDERS

TRY OUR

CHICKEN WING MEAL

FLAVORED WINGS

FAMOUS CHICKEN DINNERS!

CHICKEN NUGGETS

SNAPPER OR GROUPER JUMBO SHRIMP

SEAFOOD DINNERS

SERVED WITH BREAD AND YOUR CHOICE OF RICE OR FRIES

## CHICKEN BY THE PIEGE

WINGS, LEGS, THIGHS MIXED

**10PC 65** 

40PC

15PC. 66

50PC

**20PC** 

**75PC** 

**30PC** 68

100PC

ADD ANY LARGE SIDE FOR \$2.99

- **10PC** 73
- 15PC. 74
- **20PC 75**
- **30PC** 76

- 40PC
- 50PC
- **75PC 79**
- 100PC

ADD ANY LARGE SIDE FOR \$2.99 EACH