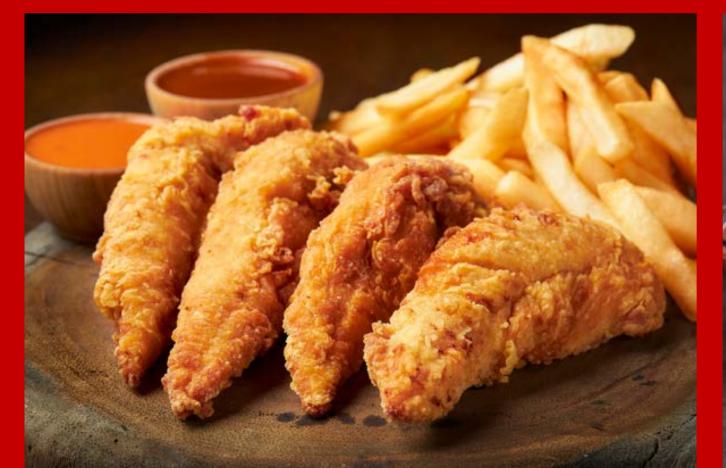

### CHCKEN DINNERS

SERVED WITH BREAD AND YOUR CHOICE OF RICE OR FRIES

SHRIMP

CHICKEN COMBO MIX

JUMBO TENDERS

TRY OUR

CHICKEN WING MEAL

FLAVORED WINGS

FAMOUS CHICKEN DINNERS!

CHICKEN NUGGETS

SNAPPER OR GROUPER JUMBO SHRIMP

SEAFOOD DINNERS

SERVED WITH BREAD AND YOUR CHOICE OF RICE OR FRIES