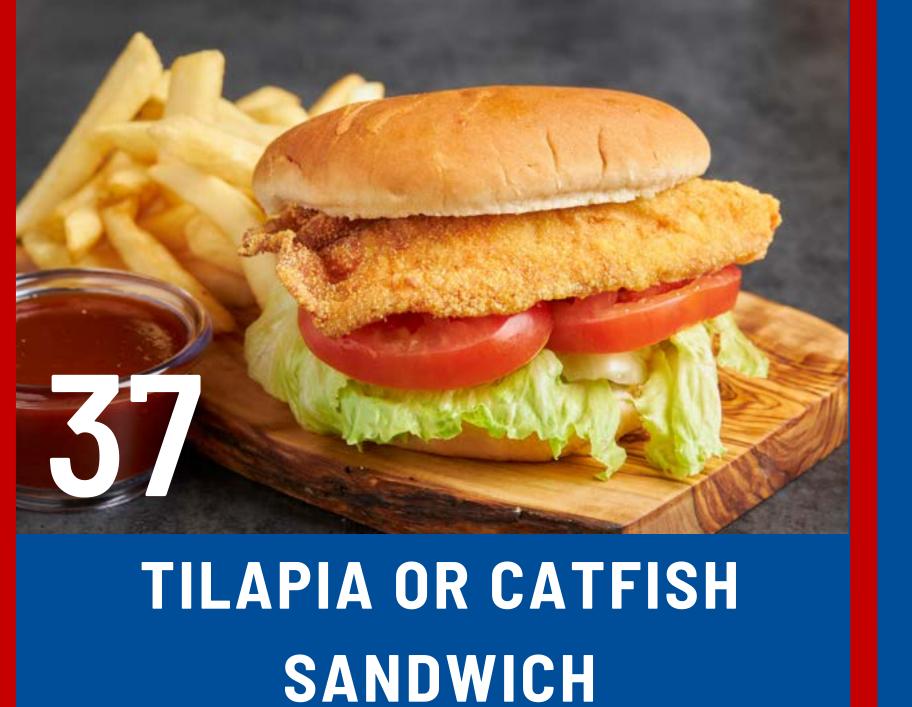

### OFF THE GRILL

SERVED WITH ANY TWO OF THESE SIDES: GARDEN SALAD, RICE, FRIES, AND COLESLAW

JUMBO SHRIMP (14PC) (7PC)

39 SHRIMP SKEWER (20PC) (15PC)

TILAPIA OR CATFISH (2PC) (3PC)

41 CHICKEN TENDERS (2PC) (3PC)