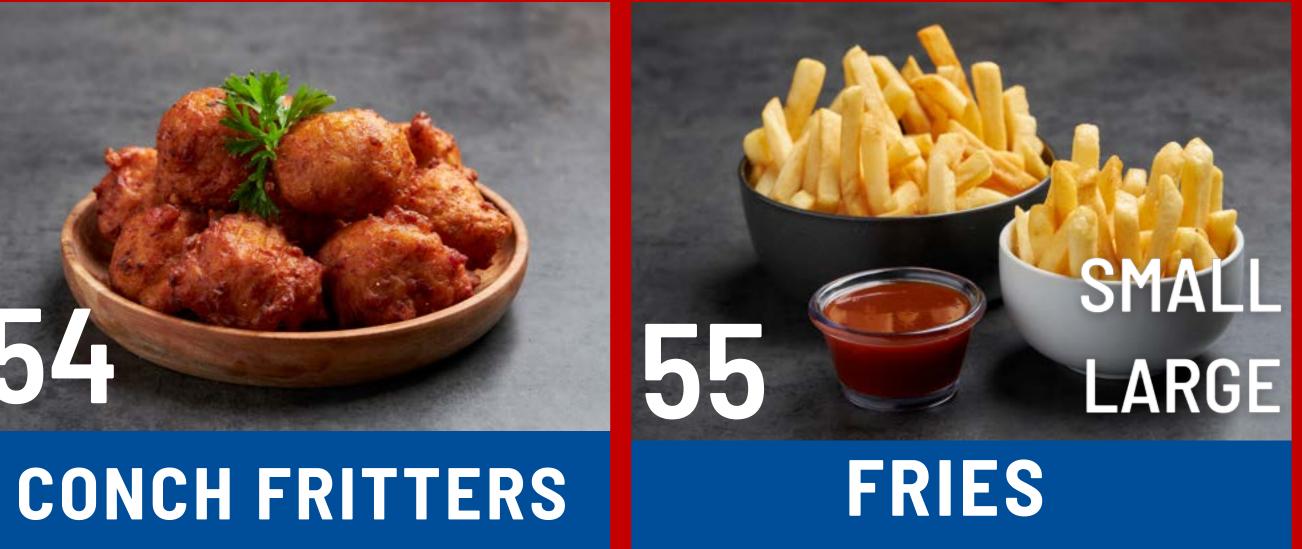

## CONCH & OYSTER DINNERS

SERVED WITH BREAD, AND RICE OR FRIES

OYSTER

- (10PC)
- (15PC)

CONCH

- SMALL
- LARGE

- CONCH AND 10PC SHRIMP
- CONCH AND 4 WINGS
- **CONCH AND 2PC FISH**