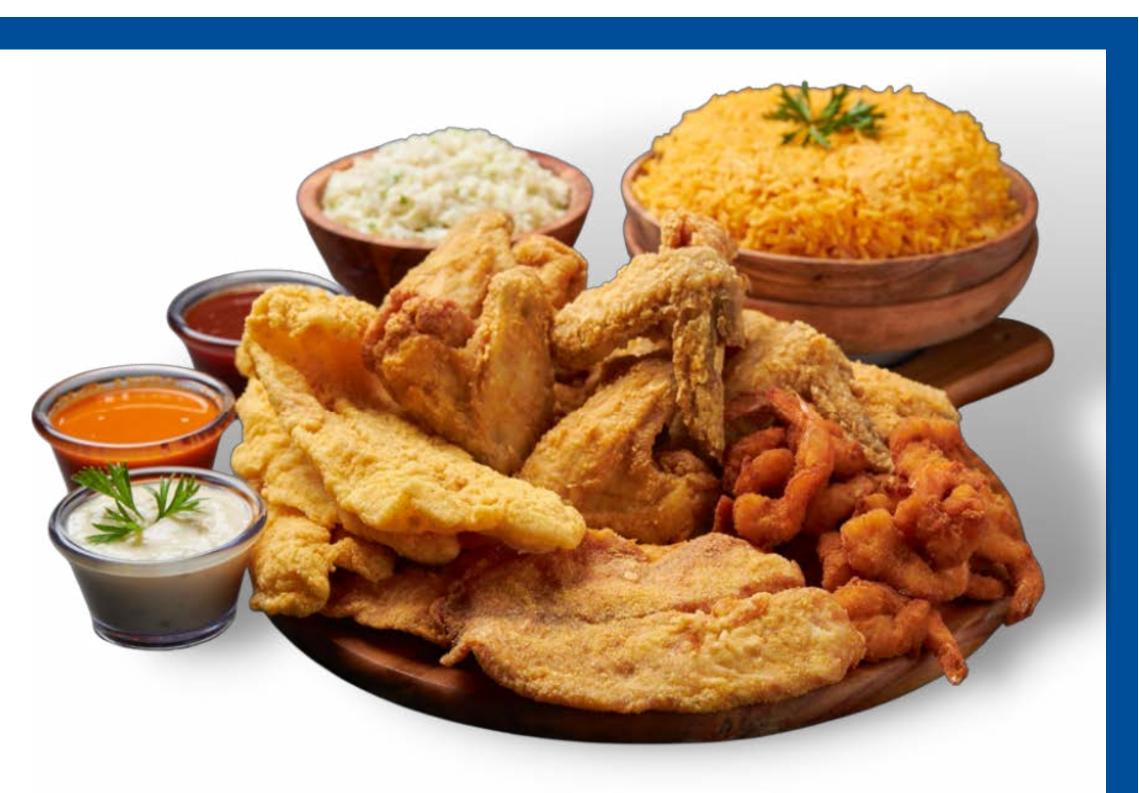

## CREATE YOUR OWN COMBO

Choose 2 items
Choose 3 items

SERVED WITH BREAD AND YOUR CHOICE OF FRIES OR SPICED RICE

10 Shrimp2 Tilapia2 Catfish1/2 LB Catfish Nugget

2 Catfish1/2 LB Catfish Nuggets5PC Oysters