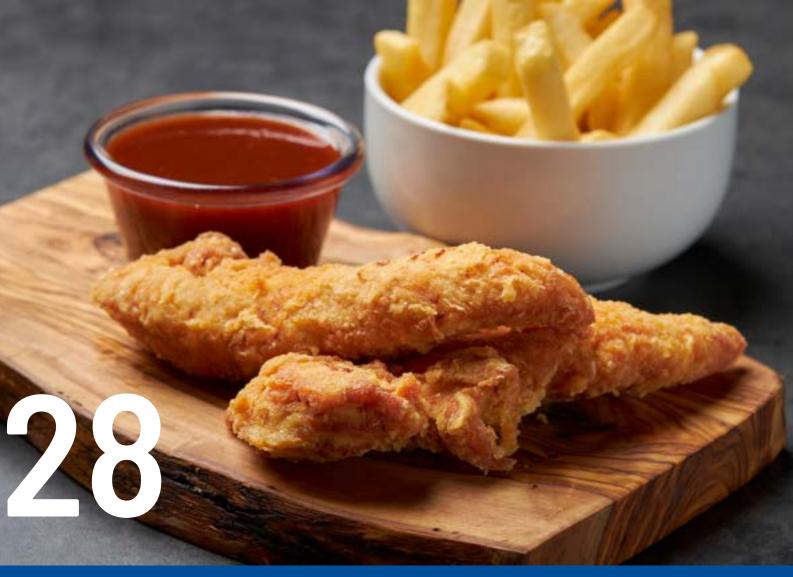

### OFF THE GRILL

SERVED WITH ANY TWO OF THESE SIDES: GARDEN SALAD, RICE, FRIES, AND COLESLAW

JUMBO SHRIMP (14PC) (7PC)

39 SHRIMP SKEWER (20PC) (15PC)

TILAPIA OR CATFISH (2PC) (3PC)

41 CHICKEN TENDERS (2PC) (3PC)