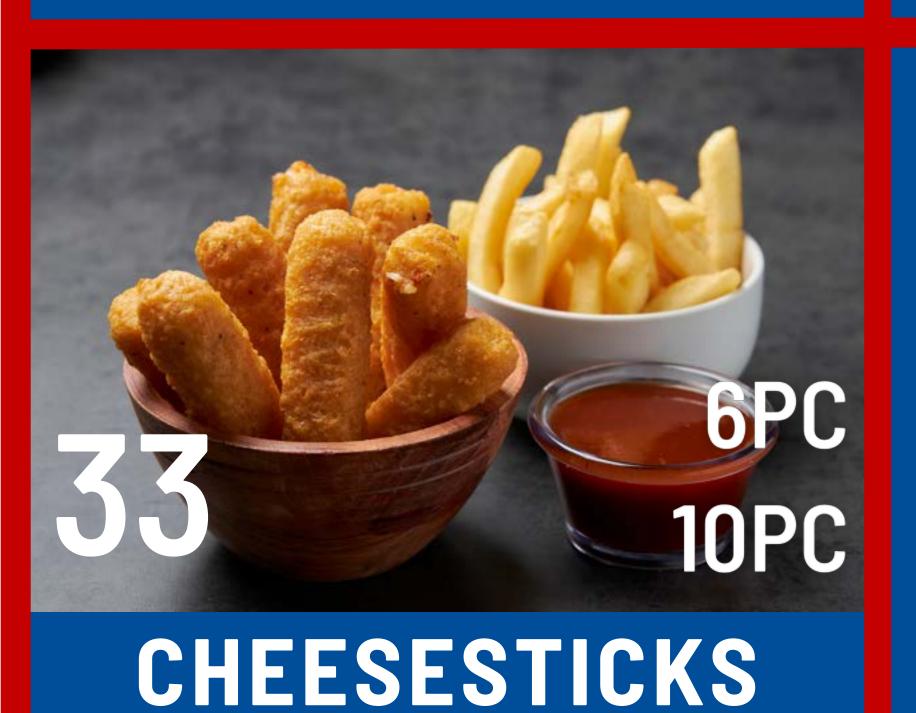

### VALUE MEALS

SERVED WITH FRIES

6PC NUGGETS

2PC TENDERS

POPCORN CHICKEN

GIZZARDS

LIVER

10 SHRIMP