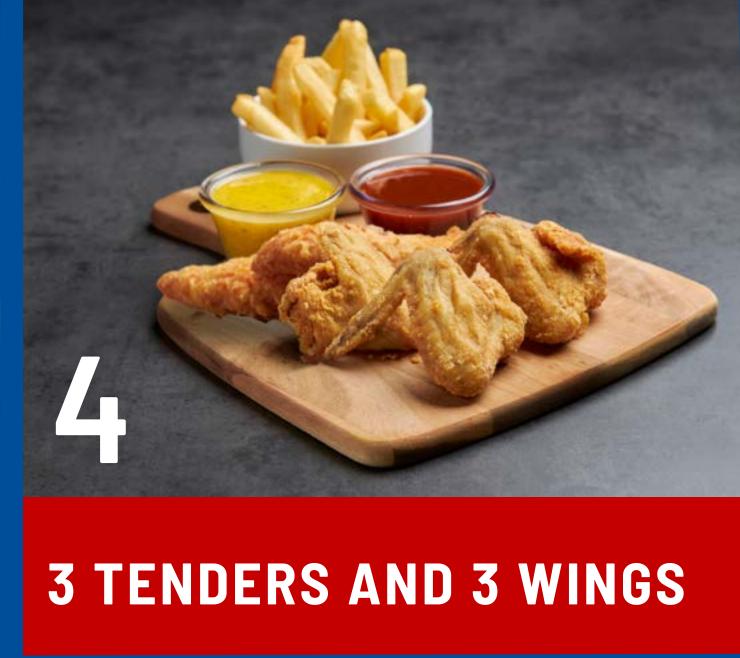

### COMBOS

#### SERVED WITH BREAD AND YOUR CHOICE OF RICE OR FRIES













AND 10 SHRIMP











## CREATE YOUR OWN COMBO

Choose 2 items
Choose 3 items

SERVED WITH BREAD AND YOUR CHOICE OF FRIES OR SPICED RICE

10 Shrimp2 Tilapia2 Catfish1/2 LB Catfish Nugget

2 Catfish1/2 LB Catfish Nuggets5PC Oysters

1/2 LB Gizzards
1/2 LB Liver
4 Wings

4 Legs

2 Tenders



### CHCKEN DINNERS

SERVED WITH BREAD AND YOUR CHOICE OF RICE OR FRIES









SHRIMP

CHICKEN COMBO MIX

JUMBO TENDERS

TRY OUR

CHICKEN WING MEAL





FLAVORED WINGS

FAMOUS CHICKEN DINNERS!

CHICKEN NUGGETS

SNAPPER OR GROUPER JUMBO SHRIMP

SEAFOOD DINNERS

SERVED WITH BREAD AND YOUR CHOICE OF RICE OR FRIES









### VALUE MEALS

SERVED WITH FRIES



6PC NUGGETS



2PC TENDERS



POPCORN CHICKEN





GIZZARDS



LIVER



10 SHRIMP



TRY OUR DELICIOUS VALUE MEALS!

### SANDWICHES SERVED W