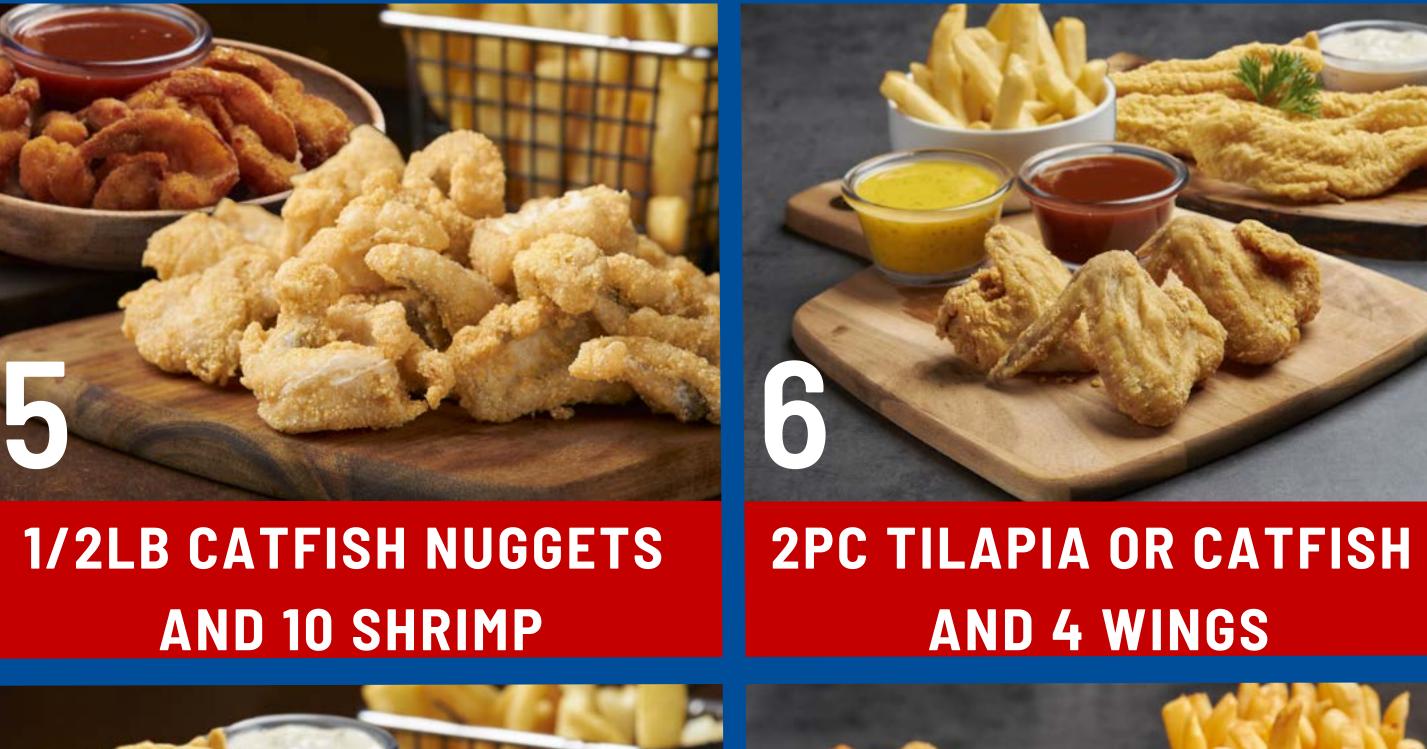

#### SERVED WITH BREAD AND YOUR CHOICE OF RICE OR FRIES

AND 10 SHRIMP

## CREATE YOUR OWN COMBO

Choose 2 items
Choose 3 items

SERVED WITH BREAD AND YOUR CHOICE OF FRIES OR SPICED RICE

10 Shrimp2 Tilapia2 Catfish1/2 LB Catfish Nugget

2 Catfish1/2 LB Catfish Nuggets5PC Oysters