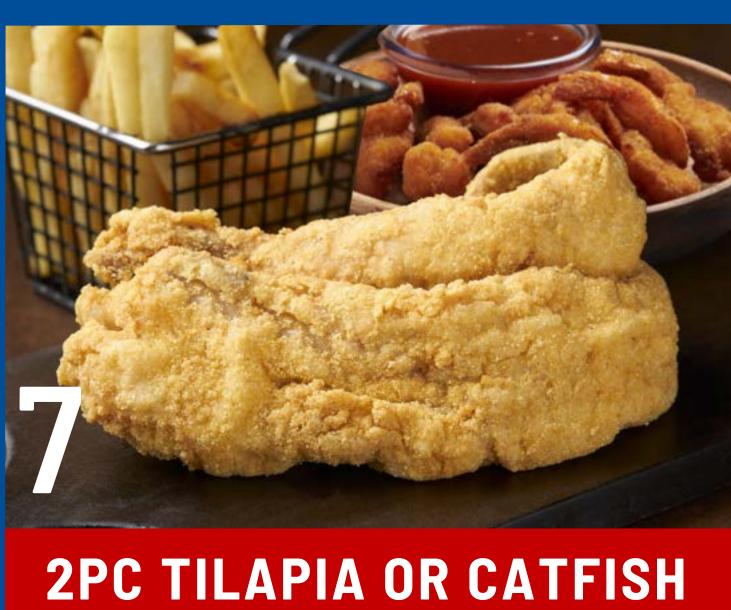

## CREATE YOUR OWN COMBO

Choose 2 items
Choose 3 items

SERVED WITH BREAD AND YOUR CHOICE OF FRIES OR SPICED RICE

10 Shrimp2 Tilapia2 Catfish1/2 LB Catfish Nugget

2 Catfish1/2 LB Catfish Nuggets5PC Oysters