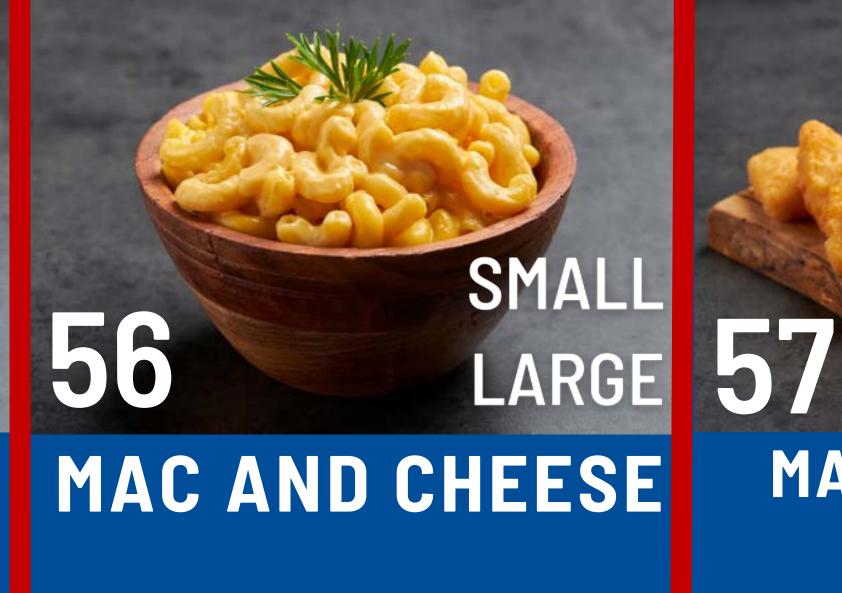

### VALUE MEALS

SERVED WITH FRIES

6PC NUGGETS

2PC TENDERS

POPCORN CHICKEN

GIZZARDS

LIVER

10 SHRIMP