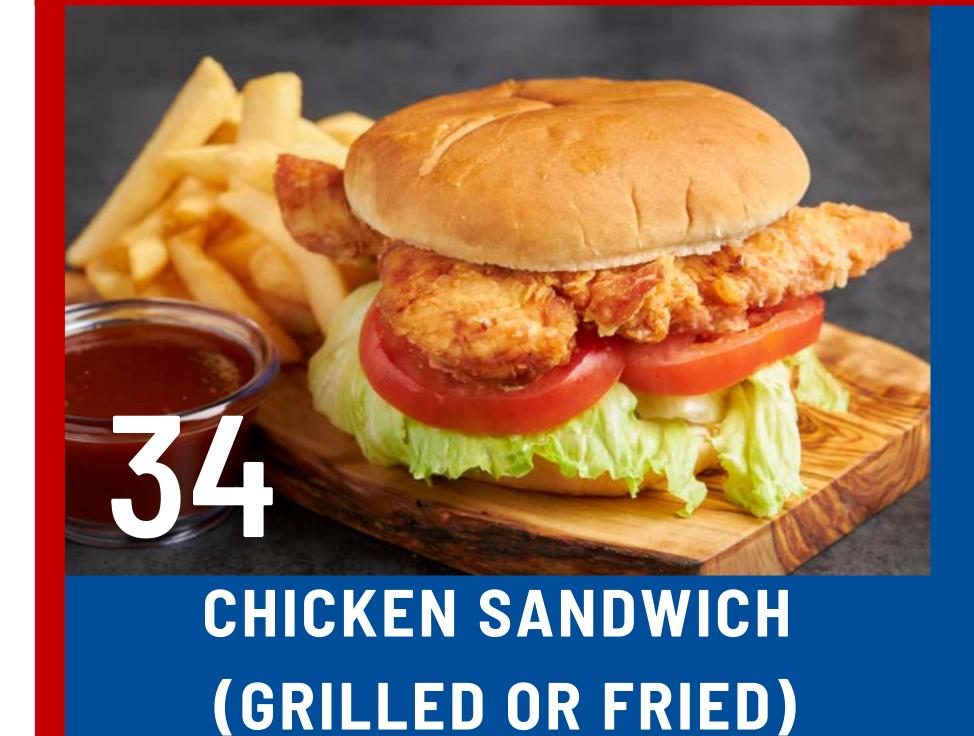

### SANDWICHES SERVED WITH FRIES

FLAVORS: BUFFALO (HOT OR MILD) BBQ RANCH MANGO HABANERO CHIPOTLE

CHICKEN PHILLY (ORIGINAL OR BBQ)

DELICIOUS SANDWICHES!