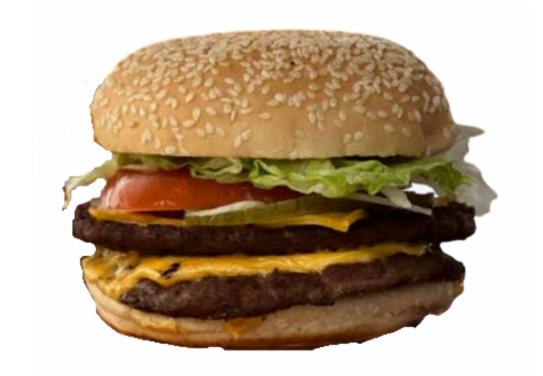

# BURGERS SERVED WITH FRIES,

## 1/2LB BURGERS MAKE IT A DOUBLE

#### CLASSIC BURGER

LETTUCE, TOMATOES, PICKLES, ONIONS, MAYO, KETCHUP