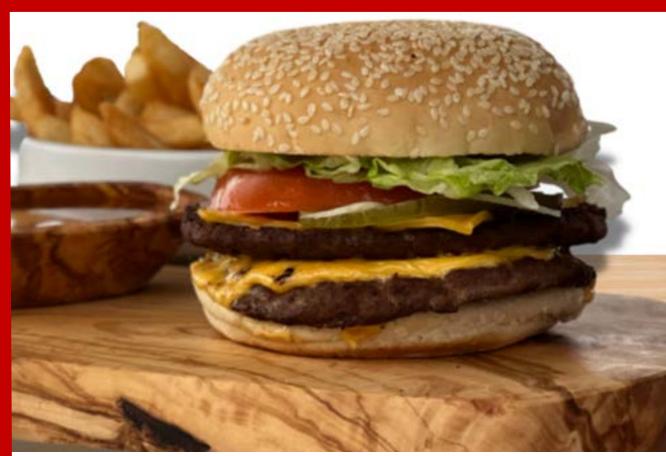

# BURGERS SERVED WITH FRIES,

## 1/2LB BURGERS MAKE IT A DOUBLE

#### CLASSIC BURGER

LETTUCE, TOMATOES, PICKLES, ONIONS, MAYO, KETCHUP