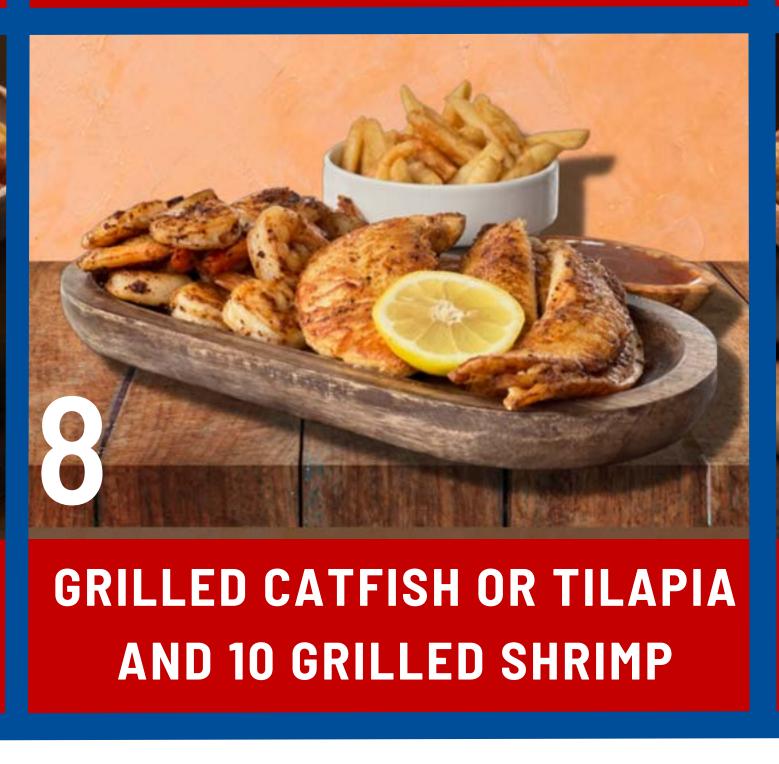

### OFF THE GRILL

SERVED WITH ANY TWO OF THESE SIDES: GARDEN SALAD, RICE, FRIES, AND COLESLAW

JUMBO SHRIMP (14PC) (7PC)

39 SHRIMP SKEWER (20PC) (15PC)

TILAPIA OR CATFISH (2PC) (3PC)

41 CHICKEN TENDERS (2PC) (3PC)