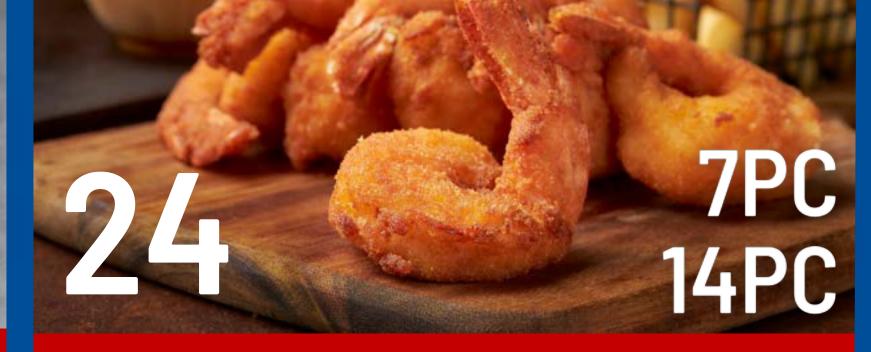

### OFF THE GRILL

SERVED WITH ANY TWO OF THESE SIDES: GARDEN SALAD, RICE, FRIES, AND COLESLAW

JUMBO SHRIMP (14PC) (7PC)

39 SHRIMP SKEWER (20PC) (15PC)

TILAPIA OR CATFISH (2PC) (3PC)

41 CHICKEN TENDERS (2PC) (3PC)