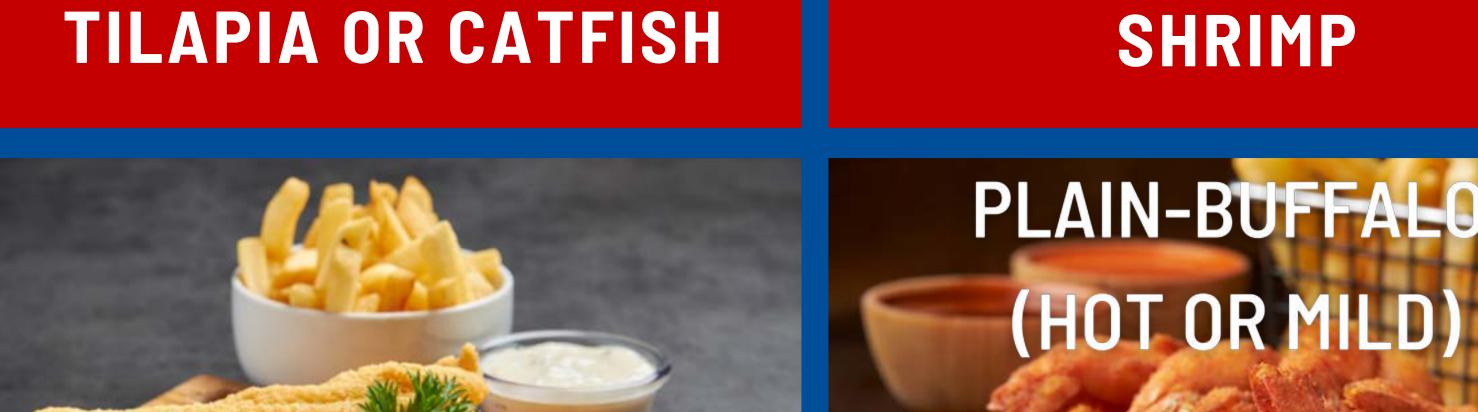

### OFF THE GRILL

SERVED WITH ANY TWO OF THESE SIDES: GARDEN SALAD, RICE, FRIES, AND COLESLAW

JUMBO SHRIMP (14PC) (7PC)

39 SHRIMP SKEWER (20PC) (15PC)

TILAPIA OR CATFISH (2PC) (3PC)

41 CHICKEN TENDERS (2PC) (3PC)