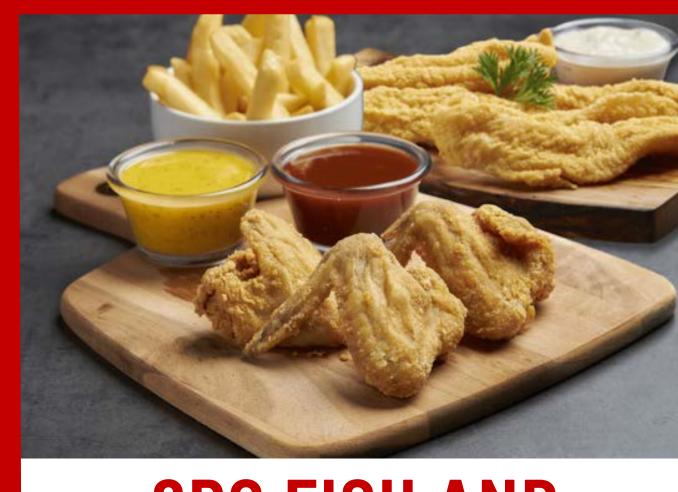

## CONCH & OYSTER DINNERS

SERVED WITH BREAD, AND RICE OR FRIES

OYSTER

- (10PC)
- (15PC)

CONCH

- SMALL
- LARGE

- CONCH AND 10PC SHRIMP
- CONCH AND 4 WINGS
- **CONCH AND 2PC FISH**