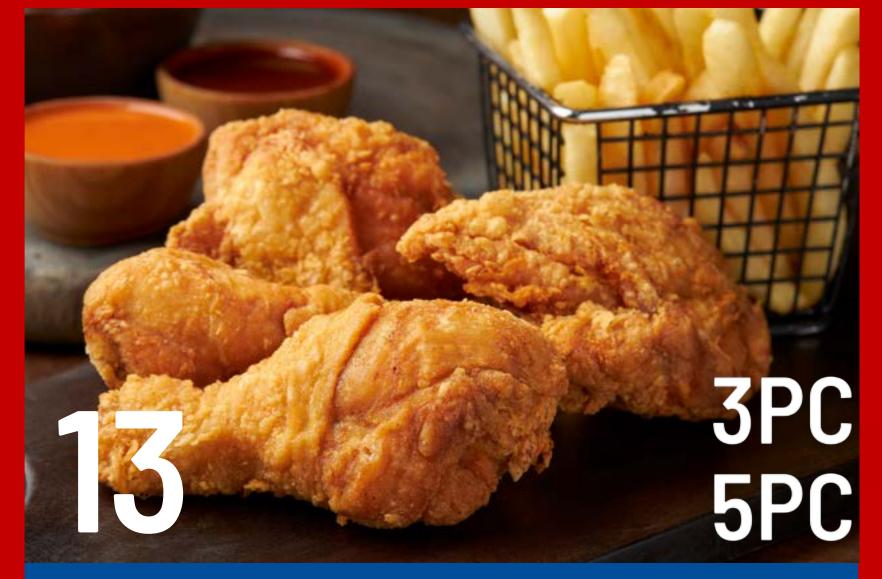

### CHCKEN DINNERS

SERVED WITH BREAD AND YOUR CHOICE OF RICE OR FRIES

SHRIMP

CHICKEN COMBO MIX

JUMBO TENDERS

TRY OUR

CHICKEN WING MEAL

FLAVORED WINGS

FAMOUS CHICKEN DINNERS!

CHICKEN NUGGETS

SNAPPER OR GROUPER JUMBO SHRIMP

SEAFOOD DINNERS

SERVED WITH BREAD AND YOUR CHOICE OF RICE OR FRIES