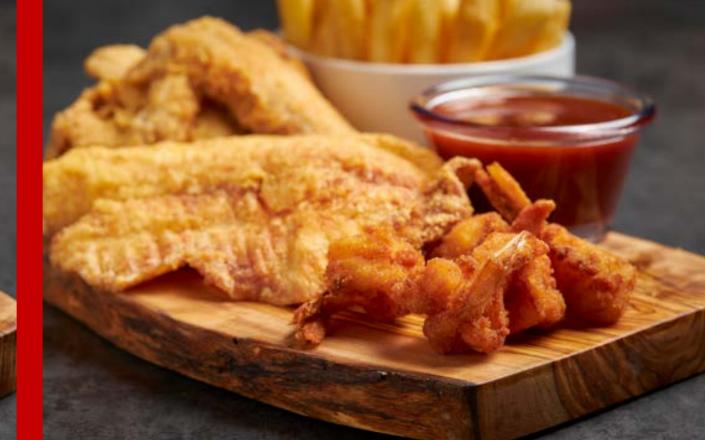

### CHCKEN DINNERS

SERVED WITH BREAD AND YOUR CHOICE OF RICE OR FRIES

SHRIMP

CHICKEN COMBO MIX

JUMBO TENDERS

TRY OUR

CHICKEN WING MEAL

FLAVORED WINGS

FAMOUS CHICKEN DINNERS!

CHICKEN NUGGETS

SNAPPER OR GROUPER JUMBO SHRIMP

SEAFOOD DINNERS

SERVED WITH BREAD AND YOUR CHOICE OF RICE OR FRIES