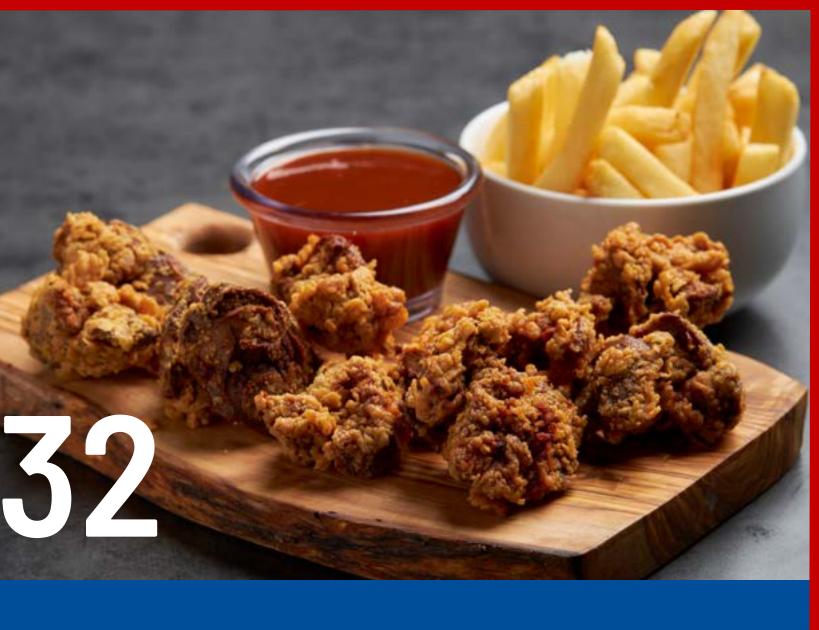

### VALUE MEALS

SERVED WITH FRIES

6PC NUGGETS

2PC TENDERS

POPCORN CHICKEN

GIZZARDS

LIVER

10 SHRIMP

TRY OUR DELICIOUS VALUE MEALS!