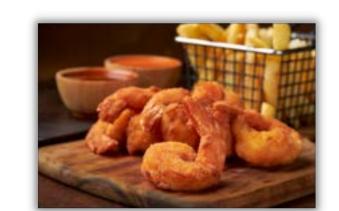

## CREATE YOUR OWN COMBO

Choose 2 items
Choose 3 items

SERVED WITH BREAD AND YOUR CHOICE OF FRIES OR SPICED RICE

10 Shrimp2 Tilapia2 Catfish1/2 LB Catfish Nugget

2 Catfish1/2 LB Catfish Nuggets5PC Oysters

### OFF THE GRILL

SERVED WITH ANY TWO OF THESE SIDES: GARDEN SALAD, RICE, FRIES, AND COLESLAW

JUMBO SHRIMP (14PC) (7PC)

39 SHRIMP SKEWER (20PC) (15PC)

TILAPIA OR CATFISH (2PC) (3PC)

41 CHICKEN TENDERS (2PC) (3PC)